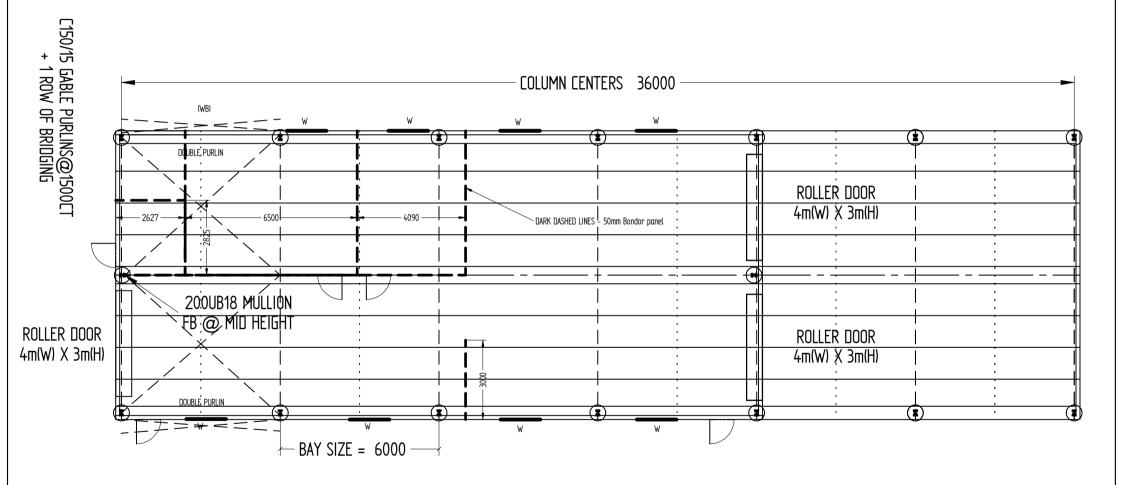

(WB) DENOTES WIND BRACING (WB)

W = 1.5m(W) X 1.2M(H) GLASS WINDOWS

8mm THICK WIRE ROPE BRACING IN ROOF AND WALLS

This drawing is to be read in conjunction with general building drawings, specifications and other consultant's drawings applicable to this project. All figured dimensions are to be checked prior to commencement. This drawing is copyright and the property of ABC SHEDS GLOBAL PTY LTD and must not be retained, copied or used without written authority.