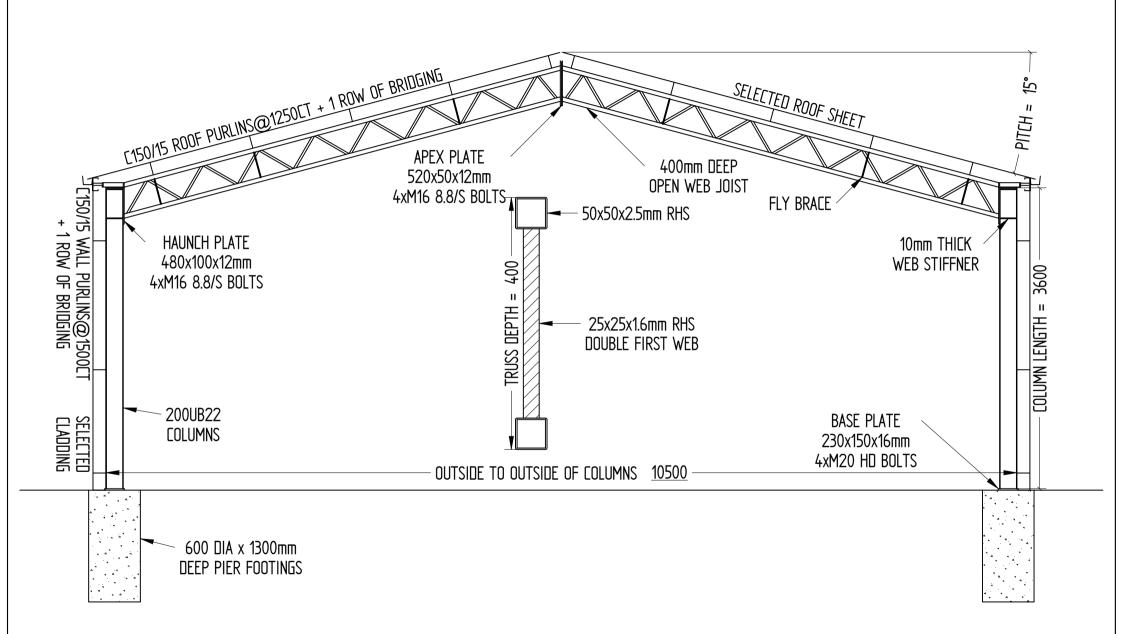

| ABC SHEDS GLOBAL PTY LTD |      |            |             |                   |                |  |  |  |
|--------------------------|------|------------|-------------|-------------------|----------------|--|--|--|
|                          | NAME | UATE       | ELIENT:     | 1191 MAL CARNEGIE |                |  |  |  |
| DRAWN:                   | KH   | 27/02/2020 | DRAWING:    |                   |                |  |  |  |
| MODIFIED:                | KH   | 30/05/2020 |             | SECTION VIEW      |                |  |  |  |
| CHECKED:                 |      |            | SCALE: 1:44 | SHEET 2 OF 3      | SHEET SIZE: A4 |  |  |  |