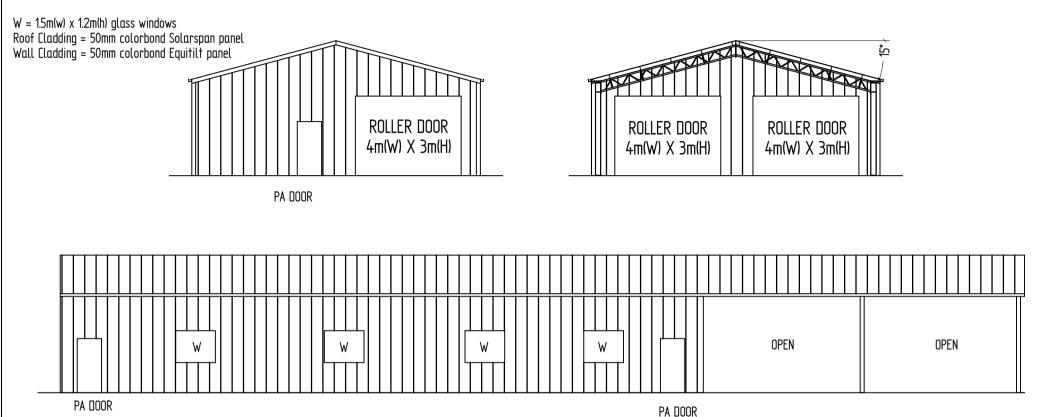

(WB) DENOTES WIND BRACING (WB)

W = 1.5m(W) X 1.2M(H) GLASS WINDOWS

8mm THICK WIRE ROPE BRACING IN ROOF AND WALLS

This drawing is to be read in conjunction with general building drawings, specifications and other consultant's drawings applicable to this project. All figured dimensions are to be checked prior to commencement. This drawing is copyright and the property of ABC SHEDS GLOBAL PTY LTD and must not be retained, copied or used without written authority.

| ABC SHEDS GLOBAL PTY LTD |      |            |             |                   |                |  |  |  |
|--------------------------|------|------------|-------------|-------------------|----------------|--|--|--|
|                          | NAME | UATE       | ELIENT:     | 1191 MAL CARNEGIE |                |  |  |  |
| DRAWN:                   | KH   | 27/02/2020 | DRAWING:    |                   |                |  |  |  |
| MODIFIED:                | KH   | 30/05/2020 |             | SECTION VIEW      |                |  |  |  |
| CHECKED:                 |      |            | SCALE: 1:44 | SHEET 2 OF 3      | SHEET SIZE: A4 |  |  |  |