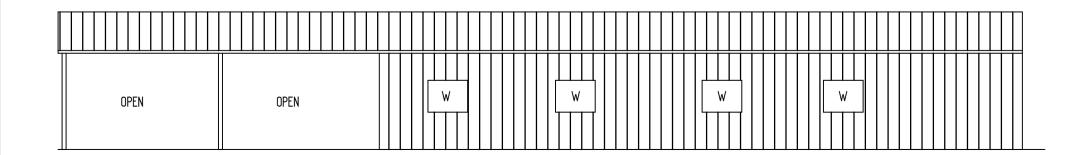

This drawing is to be read in conjunction with general building drawings, specifications and other consultant's drawings applicable to this project. All figured dimensions are to be checked prior to commencement. This drawing is copyright and the property of ABE SHEDS GLOBAL PTY LTD and must not be retained, copied or used without written authority.

| ABE SHEDS GLOBAL PTY LTD |      |            |                            |                   |                |  |  |
|--------------------------|------|------------|----------------------------|-------------------|----------------|--|--|
|                          | NAME | UATE       | ELIENT:                    | 1191 MAL CARNEGIE |                |  |  |
| DRAWN:                   | KH   | 27/02/2020 | RAWING: FLEY (A TION) DIAM |                   |                |  |  |
| MODIFIED:                | KH   | 30/05/2020 |                            | ELEVATION PLAN    |                |  |  |
| CHECKED:                 |      |            | SEALE: 1:96                | SHEET 3 OF 3      | SHEET SIZE: A4 |  |  |